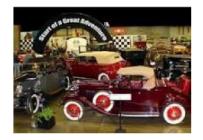

## pelta History Drive

Hosted & guided by Van Gundys &

**McPhersons** 

April 26, 2016

- Car Cruise Down the Delta Garden Highway
- Tour the Crocker Art Museum's Latest Showings
- Tour the Sacramento Auto Museum's Special Pickup Truck Exhibit
- Riverside Lunch on the Delta at Chevy's